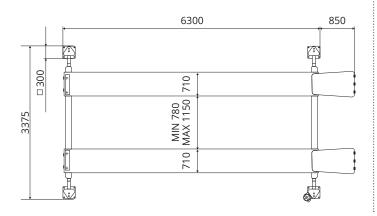

#### SPECIFICATIONS

| Load capacity              | 12000 kg                         |
|----------------------------|----------------------------------|
| Platforms width            | 710 mm                           |
| Width between columns      | 3265 mm                          |
| Distance between platforms | (min -max) 780- 1150 mm          |
| Drive on height            | 220 mm                           |
| Lifting height             | 1660 mm                          |
| Lifting time               | 65 seconds                       |
| Overall length             | 7150 mm                          |
| Overall width              | 3735 mm                          |
| Motor 4ED0700N             | 3 Phases 230/400 V - 50 Hz. 3 KW |
| Motor 4ED0762N             | 3 Phases 230/400 V - 60 Hz. 3 KW |