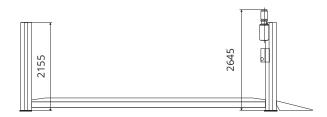

#### SPECIFICATIONS

| Load capacity              | 12000 kg                         |
|----------------------------|----------------------------------|
| Platforms width            | 710 mm                           |
| Width between columns      | 3265 mm                          |
| Distance between platforms | (min -max) 780- 1150 mm          |
| Drive on height            | 220 mm                           |
| Lifting height             | 1660 mm                          |
| Lifting time               | 65 seconds                       |
| Overall length             | 7150 mm                          |
| Overall width              | 3735 mm                          |
| Motor 4ED0700N             | 3 Phases 230/400 V - 50 Hz. 3 KW |
| Motor 4ED0762N             | 3 Phases 230/400 V - 60 Hz. 3 KW |