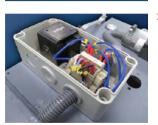

Electronically controlled locking

Safety

**Electrical safety** 

system

Toe-trapping protection