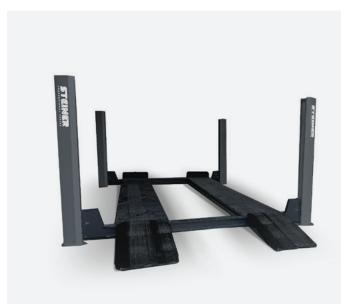

## **12 Tonne 4 Post Professional Hoist**

>

High quality 12 Tonne 4 Post Hoist manufactured in Spain, perfect for commercial dealerships and workshops.