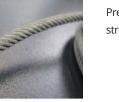

### Safety & design

No need for compressed air Does not require compressed air to run

Safety Maximum safety system against obstacles

Safety

Pre-stressed steel wires - high strength and low wear

Safety

Device allows wires to rest without load, increasing safety and minimising wear